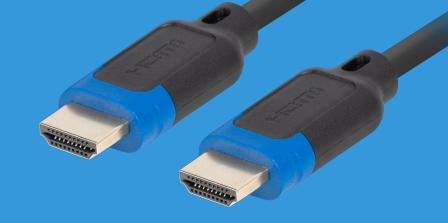

## **PRODUCT FEATURES:**

- Maximum supported resolution up to 8K 60Hz
- Supports refresh rate up to 144Hz at 4K resolution
- Ultra High Speed HDMI with Ethernet specification
- Support DSC 1.2 (Display Stream Compression)
- Support for Dolby Atmos via eARC technology (Enchanced Audio Return Channel)
- Support for dynamic HDR technology
- Gold-plated connectors

## **PRODUCT SPECIFICATION:**

| Connectors                | HDMI                        |
|---------------------------|-----------------------------|
| HDMI Version              | 2.1                         |
| Cable length              | 500 cm                      |
| Shielding type            | Double shielding            |
| Max video resolution      | 5120 x 2880, 7680 x 4320 px |
| Chipset                   | No                          |
| Wire material             | Copper Clad Steel (CCS)     |
| Assembly of the connector | Gold-plated                 |
| AWG                       | 28                          |
| Wire braid                | Plastic shield              |
| Angle connector           | No                          |
| Colour                    | Black                       |